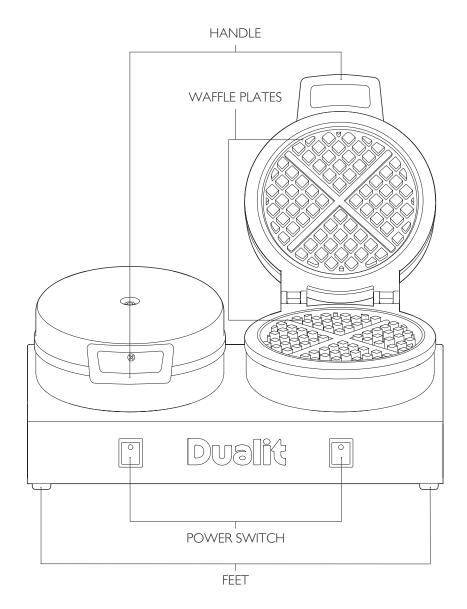

### KNOW YOUR WAFFLE MAKER

The hardworking stainless steel 'Waffle Maker' make delicious waffles. The machine is made from satin finish, top grade stainless steel and each plate is coated with two layers of Non-stick material. The Hotplates can be turned on individually for greater economy.

## OPERATING INSTRUCTIONS

- 1. Before use remove screws on handle and clamp and fit plastic handle over clamp and screw on tightly.
- 2. Both sets of plates can be switched independently.
- 3. Pre-heat Waffle Plates for 8 minutes.
- 4. Very lightly oil the top and bottom waffle plates before using for the first time. Thereafter it is only necessary to smear a little oil after making a few waffles. **DO NOT OVER OIL**, as this will cause staining of the exterior surfaces.
- 5. Pour one large tablespoon of the mixture in the middle of the grid.
- 6. Close the lid and allow to cook for a couple of minutes.
- 7. Lift the lid and remove the waffle with plastic tongs or spatula **NEVER USE METAL UTENSILS.**
- 8. It is imperative that the waffle plates are wiped over with a damp cloth after each use to prevent carbon build up.
- 9. After each day's use, allow to cool. Use a **NYLON BRUSH** and clean **ALL** signs of grease off the plates and then Wipe over with a clean damp cloth.
- 10. Never immerse the waffle iron in water.
- II. Shut off power when not in use and disconnect from wall socket.