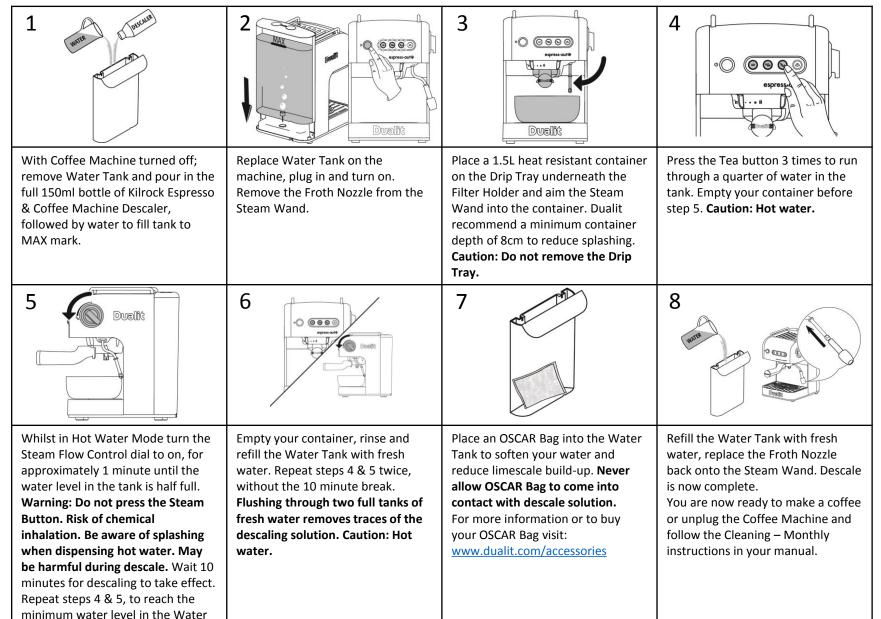

## Kilrock Espresso & Coffee Machine Descaler Instruction Manual For Espress Auto Coffee & Tea Machine (DCM3/DCM3T)

Tank.

IMPORTANT NOTICE: PRODUCT FAILURE DUE TO THE BUILD UP OF LIMESCALE IS NOT COVERED BY GUARANTEE. Dualit recommends descaling at least once a month, in a well-ventilated area, to prevent limescale build up in the machine. The descale cycle will take approximately 45 minutes to complete. To prolong the life of your Coffee Machine and ensure it continues to produce consistent quality coffee, Dualit recommends the use of an OSCAR Bag water softener. For more information, visit our website <a href="https://www.dualit.com/accessories">www.dualit.com/accessories</a> or contact our Customer Services on 01293 652500 option 1.