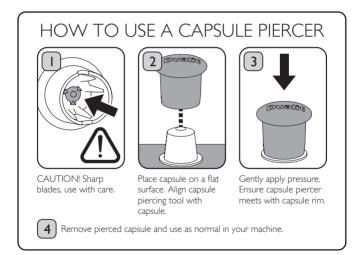

For use with Dualit's Espress-auto, 3 in I Coffee Machine, Espressivo or Xpress, you will need to use the NX® adaptor and **a capsule piercer**.

For more information visit www.dualit.com/capsulepiercer