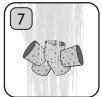

Remove the capsule

6

Place the used aluminium coffee capsule, foil side down over the hole on the Lid

Place the Pusher over the Bucket and apply downward pressure with both hands

Rinse off the remaining coffee grounds from the

Recycle the aluminium coffee grounds\*

aluminium capsule

capsule, paper gasket &

- We recommend you rinse your capsules in a colander with your washing up water.
- The coffee grounds collected in the bucket can be home composted, placed in a food waste bin or general waste bin.