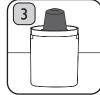

#### HOW TO USE YOUR EcoPress

Place the EcoPress™ Bucket on a flat surface

Lift the Pusher and remove

the paper gasket (applicable

for Dualit aluminum capsules)

Line up the markings on the Lid and Bucket and twist to lock in place

Remove the capsule

6

Place the used aluminium coffee capsule, foil side down over the hole on the Lid

Place the Pusher over the Bucket and apply downward pressure with both hands

Rinse off the remaining coffee grounds from the