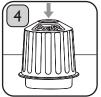

Remove the capsule

6

Place the used aluminium coffee capsule, foil side down over the hole on the Lid

Place the Pusher over the Bucket and apply downward pressure with both hands

Rinse off the remaining coffee grounds from the