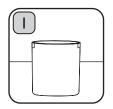

#### HOW TO USE YOUR EcoPress

Place the EcoPress™ Bucket on a flat surface

Lift the Pusher and remove

the paper gasket (applicable

for Dualit aluminum capsules)

Line up the markings on the Lid and Bucket and twist to lock in place