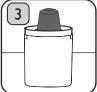

Remove the capsule

6

Place the used aluminium coffee capsule, foil side down over the hole on the Lid

Place the Pusher over the Bucket and apply downward pressure with both hands

Rinse off the remaining coffee grounds from the