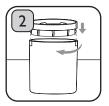

#### HOW TO USE YOUR EcoPress

Place the EcoPress™ Bucket on a flat surface

Lift the Pusher and remove

the paper gasket (applicable

for Dualit aluminum capsules)

Line up the markings on the Lid and Bucket and twist to lock in place