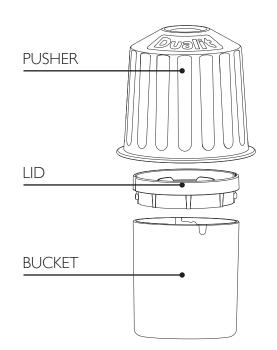

#### HOW TO USE YOUR EcoPress

Place the EcoPress™ Bucket on a flat surface

Lift the Pusher and remove

the paper gasket (applicable

for Dualit aluminum capsules)

Line up the markings on the Lid and Bucket and twist to lock in place

Remove the capsule

6

Place the used aluminium coffee capsule, foil side down over the hole on the Lid

Place the Pusher over the Bucket and apply downward pressure with both hands

Rinse off the remaining coffee grounds from the

Recycle the aluminium coffee grounds\*

aluminium capsule

capsule, paper gasket &

- We recommend you rinse your capsules in a colander with your washing up water.
- The coffee grounds collected in the bucket can be home composted, placed in a food waste bin or general waste bin.

### KNOW YOUR EcoPress

MILK FROTHING JUG

CUPS

SET OF 2 - CAPPUCCINO, LATTE, DOPPIO AND ESPRESSO

RISTRETTO LUNGO AMERICANO

INTENSE

BLEND