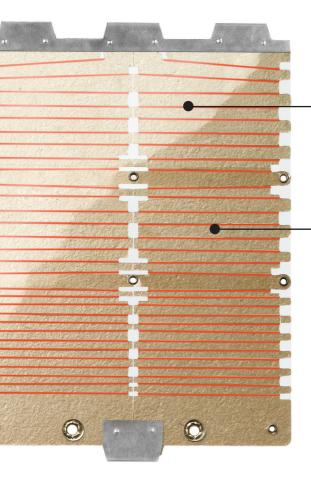

# ProHeat elements

Dualit's **patented ProHeat elements** are the **key feature** of the Catering Pop-Up toaster. Their unique, armour-plated design protects the filaments from damage, whilst the extra 'winds per square cm' ensure bread is toasted more evenly.

## Protective covering

The durable protective film keeps the filaments clean and makes our ProHeat elements virtually unbreakable

# Even toasting

No element has as many 'winds per square cm' as Dualit's ProHeat element – which makes for the most evenly toasted bread

## Replaceable

Elements are the primary cause of failure in toasters. ProHeat elements are therefore replaceable

Dualit Limited County Oak Way Crawley West Sussex RH11 7ST t: +44(0)1293 652 500 f: +44(0)1293 652 555 e: info@dualit.co.uk www.dualit.com