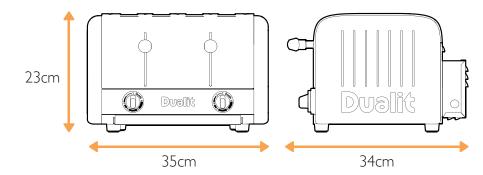

Catering Pop-Up toaster





# Catering Pop-Up toaster



## Unique patented ProHeat<sup>®</sup> elements:

**Exclusive to Dualit**, ProHeat elements have a protective **armour** 



## Pod-Ud:



## Replaceable parts:

tear eventually take their toll, virtually **every part** can be **replaced** 

## Build quality:

## Intelligent browning:

### Flexible:

# ProHeat elements

Dualit's **patented ProHeat elements** are the **key feature** of the Catering Pop-Up toaster. Their unique, armour-plated design protects the filaments from damage, whilst the extra 'winds per square cm' ensure bread is toasted more evenly.





## Protective covering

The durable protective film keeps the filaments clean and makes our ProHeat elements virtually unbreakable

# Even toasting

No element has as many 'winds per square cm' as Dua