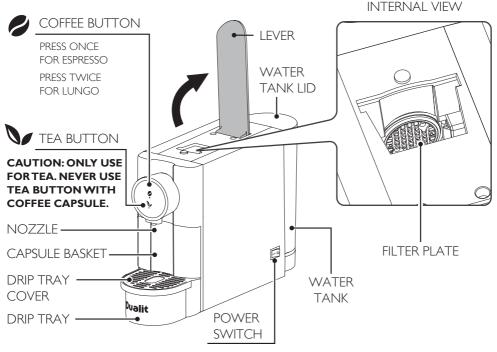

# EXTENDING THE LIFE OF YOUR CAFÉ PLUS CAPSULE MACHINE



## KNOW YOUR CAFÉ PLUS CAPSULE MACHINE



## EXTRACTION TIME



Your Dualit Café Plus has a Filter Plate used to create the smooth espresso crema. This needs regular cleaning to maintain optimum performance. If you notice your coffee is extracting slowly or not at all, please refer to the Cleaning Section within your Instruction Manual.

Extraction between 10 and 40 seconds for a 35ml espresso shot is within the normal range.

If extraction lasts longer than 45 seconds, please follow the cleaning procedure found on page 16 within your Instruction Manual, then carry out a descale.

### THE TEA FUNCTION ON YOUR CAFÉ PLUS CAPSULE MACHINE





It is important to note that you must not use the Tea Button to extract coffee capsules. Please carefully select the required button. Failure to do so may block your filter plate, preventing o