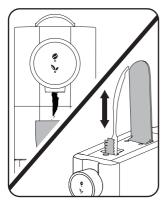

### THE TEA FUNCTION ON YOUR CAFÉ PLUS CAPSULE MACHINE

It is important to note that you must not use the Tea Button to extract coffee capsules. Please carefully select the required button. Failure to do so may block your filter plate, preventing or slowing down extraction.

CAUTION: Do not use tea function with coffee capsules, this may damage your machine and invalidate warranty. Please see Cleaning Section within your Instruction Manual on p. 16 if you extract a coffee capsule using the Tea Button.