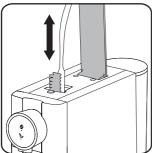

#### CLEANING YOUR FILTER PLATE

Use a small brush to remove any build-up of debris on the Filter Plate. A soft toothbrush or something similar works well. A torch may be useful to check the plate is completely clean. Once cleaned, use the descaling steps to clean inaccessible parts within the machine.