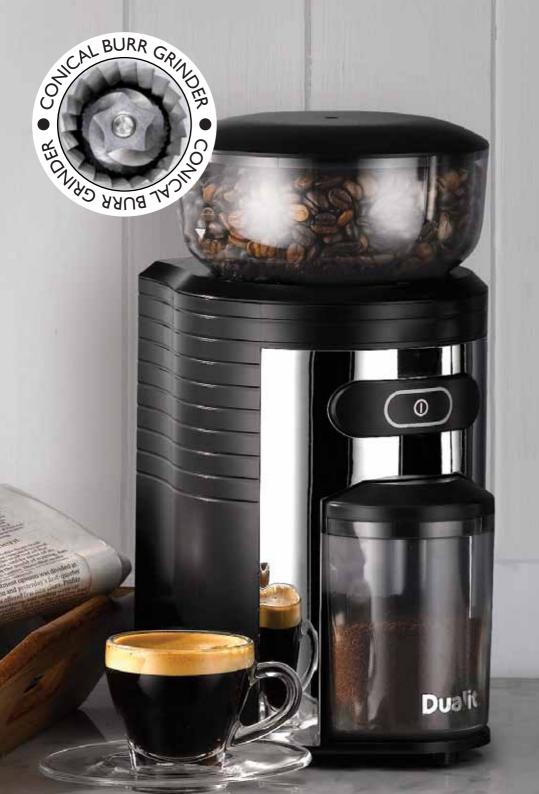

# Dualit. Coffee grinder

Dualit's conical burr coffee grinder produces consistent ground coffee and preserves the maximum aroma of the bean, to provide you with the perfect cup of coffee every time.

## Conical burr grinder:

Its powerful motor and gear reduction allows for a slower, cooler grind to produce consistently ground coffee with maximum aroma

#### Portion control:

Convenient dosing selector delivers only what you require each time, ensuring your beans are always freshly ground

#### Large hopper:

A 250g hopper holds enough beans to grind up to 35 portions without refilling