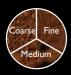

## Ten grind settings:

Covers all your coffee equipment needs, whether coarse (for percolators and cafetieres), medium (for filter machines) or fine (for espresso makers)