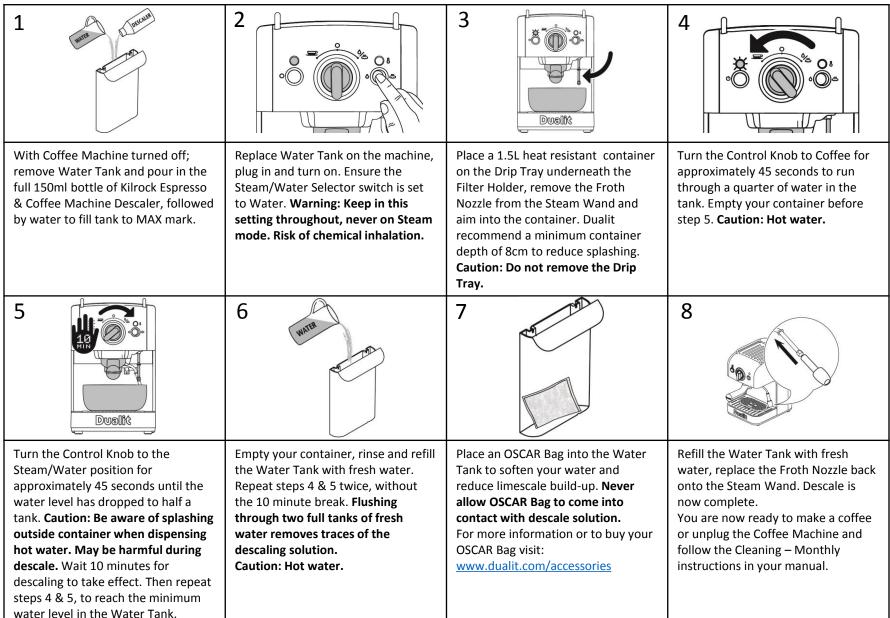

## Kilrock Espresso & Coffee Machine Descaler Instruction Manual For Espressivo/Coffee Machine (DCM1/DCM2/DCM2X)

IMPORTANT NOTICE: PRODUCT FAILURE DUE TO THE BUILD UP OF LIMESCALE IS NOT COVERED BY GUARANTEE. Dualit recommends descaling at least once a month, in a well-ventilated area, to prevent limescale build up in the machine. The descale cycle will take approximately 45 minutes to complete. To prolong the life of your Coffee Machine and ensure it continues to produce consistent quality coffee, Dualit recommends the use of an OSCAR Bag water softener. For more information, visit our website <a href="https://www.dualit.com/accessories">www.dualit.com/accessories</a> or contact our Customer Services on 01293 652500 option 1.